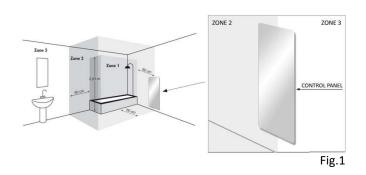

This appliance is intended for domestic use for room heating. It shall not be put to any other use.

In the bathroom or shower the appliance must be fitted outside the safety zone. The control devices must be out of reach for people in the bathroom or shower.

The controls must be placed in zone 3. (Fig. 1)

Fig. 3

| Model | Power supply | Height | Width | Weight | Watt |
|-------|--------------|--------|-------|--------|------|
| S     | ELECTRIC     | 1380   | 500   | 13.08  | 700  |
| M     | ELECTRIC     | 1660   | 600   | 19.40  | 1000 |
| L     | ELECTRIC     | 1900   | 600   | 22.02  | 1500 |