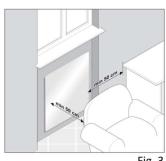

## EYEBEAM s.rl

Via A. Volta, 17 33082 Azzano Decimo / PN - ITALY

Tel.:+39 0434 63 28 80 www.eyebeam.it - e-mail:purchase@eyebeam.it C.F. / P.Iva 01731150932

+: fixing point center

in case of vertical positioning the control graphics must be kept on the right hand side, while for horizontal positioning the control graphics must be kept on the lower side.

The controls must be placed in zone 3. (Fig. 1)

Fig. 3

| Model | Power supply | Height | Width | Weight | Watt |
|-------|--------------|--------|-------|--------|------|
| S     | ELECTRIC     | 1380   | 500   | 13.08  | 700  |
| M     | ELECTRIC     | 1660   | 600   | 19.40  | 1000 |
| L     | ELECTRIC     | 1900   | 600   | 22.02  | 1500 |