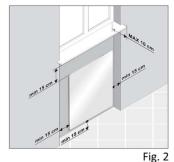

This appliance is intended for domestic use for room heating. It shall not be put to any other use.

In the bathroom or shower the appliance must be fitted outside the safety zone. The control devices must be out of reach for people in the bathroom or shower.

The controls must be placed in zone 3. (Fig. 1)

Fig. 3

| Model | Power supply | Height | Width | Weight | Watt |
|-------|--------------|--------|-------|--------|------|
| S     | ELECTRIC     | 1380   | 500   | 13.08  | 700  |
| M     | ELECTRIC     | 1660   | 600   | 19.40  | 1000 |
| L     | ELECTRIC     | 1900   | 600   | 22.02  | 1500 |