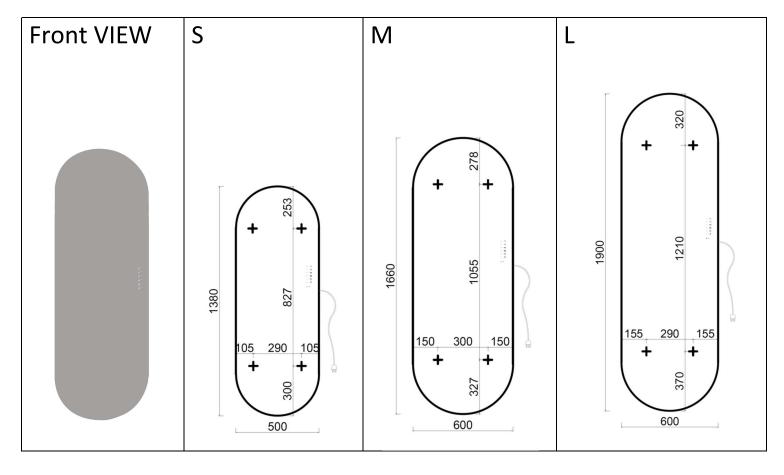

## EYEBEAM s.rl

Via A. Volta, 17 33082 Azzano Decimo / PN - ITALY

Tel.:+39 0434 63 28 80 www.eyebeam.it - e-mail:purchase@eyebeam.it C.F. / P.Iva 01731150932

+: fixing point center

in case of vertical positioning the control graphics must be kept on the right hand side, while for horizontal positioning the control graphics must be kept on the lower side.

The controls must be placed in zone 3. (Fig. 1)

Fig. 3

| Model | Power supply | Height | Width | Weight | Watt |
|-------|--------------|--------|-------|--------|------|
| S     | ELECTRIC     | 1380   | 500   | 13.08  | 700  |
| M     | ELECTRIC     | 1660   | 600   | 19.40  | 1000 |
| L     | ELECTRIC     | 1900   | 600   | 22.02  | 1500 |