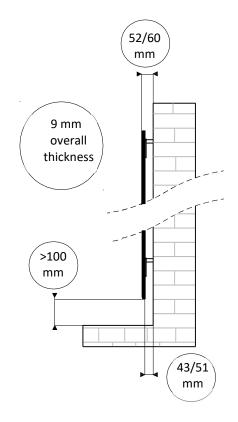

| Material                    | 4mm tempered glass + 1mm etched foil + 4mm tempered glass                                |  |  |
|-----------------------------|------------------------------------------------------------------------------------------|--|--|
| El. power supply            | 230-240 V / 50Hz - 1,30 m long power supply cable                                        |  |  |
| No. of fixing points        | 4                                                                                        |  |  |
| Package                     | Cardboard box with inner polystyrene protections                                         |  |  |
| Standard included equipment | Remote control, wall-mounting remote control holder, wall-fixing brackets, user's manual |  |  |