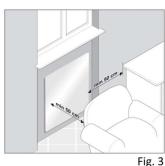

This appliance is intended for domestic use for room heating. It shall not be put to any other use.

In the bathroom or shower the appliance must be fitted outside the safety zone. The control devices must be out of reach for people in the bathroom or shower.