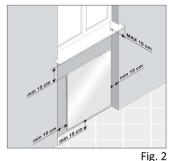

## EYEBEAM s.rl

Via A. Volta, 17 33082 Azzano Decimo / PN - ITALY

Tel.:+39 0434 63 28 80 www.eyebeam.it - e-mail:purchase@eyebeam.it C.F. / P.Iva 01731150932

+ : fixing point center

in case of vertical positioning the control graphics must be kept on the right hand side, while for horizontal positioning the control graphics must be kept on the lower side.