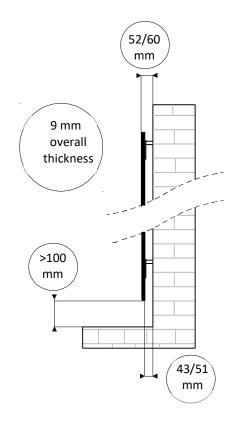

| Material                    | 4mm tempered glass + 1mm etched foil + 4mm tempered glass                                |  |  |
|-----------------------------|------------------------------------------------------------------------------------------|--|--|
| El. power supply            | 230-240 V / 50Hz - 1,30 m long power supply cable                                        |  |  |
| No. of fixing points        | 4                                                                                        |  |  |
| Package                     | Cardboard box with inner polystyrene protections                                         |  |  |
| Standard included equipment | Remote control, wall-mounting remote control holder, wall-fixing brackets, user's manual |  |  |