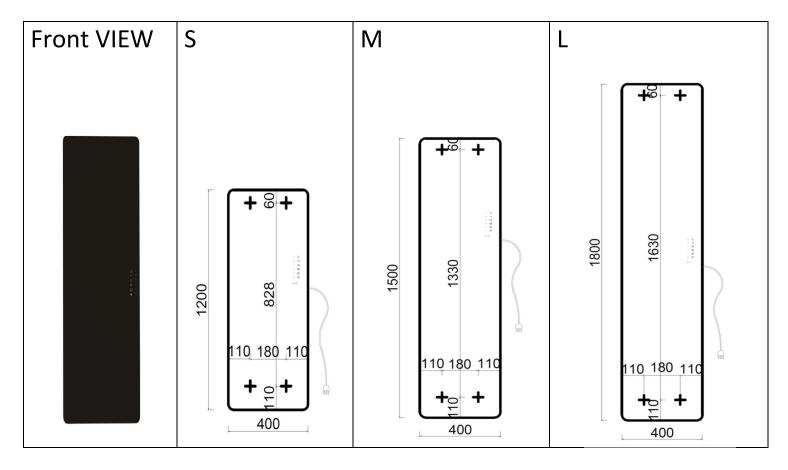

## EYEBEAM s.rl

Via A. Volta, 17 33082 Azzano Decimo / PN - ITALY

Tel.:+39 0434 63 28 80 www.eyebeam.it - e-mail:purchase@eyebeam.it C.F. / P.Iva 01731150932

+ : fixing point center

in case of vertical positioning the control graphics must be kept on the right hand side, while for horizontal positioning the control graphics must be kept on the lower side.

The controls must be placed in zone 3. (Fig. 1)

| Model | Power supply | Height | Width | Weight | Watt |
|-------|--------------|--------|-------|--------|------|
| S     | ELECTRIC     | 1200   | 400   | 11.00  | 500  |
| M     | ELECTRIC     | 1500   | 400   | 14.00  | 500  |
| L     | ELECTRIC     | 1800   | 400   | 17.00  | 650  |