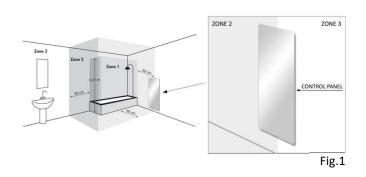

This appliance is intended for domestic use for room heating. It shall not be put to any other use.

In the bathroom or shower the appliance must be fitted outside the safety zone. The control devices must be out of reach for people in the bathroom or shower.

The controls must be placed in zone 3. (Fig. 1)

| Model | Power supply | Height | Width | Weight | Watt |
|-------|--------------|--------|-------|--------|------|
| S     | ELECTRIC     | 1200   | 400   | 11.00  | 500  |
| M     | ELECTRIC     | 1500   | 400   | 14.00  | 500  |
| L     | ELECTRIC     | 1800   | 400   | 17.00  | 650  |