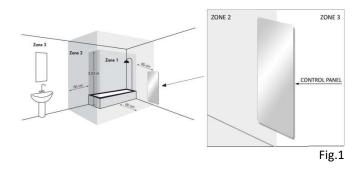

This appliance is intended for domestic use for room heating. It shall not be put to any other use.

In the bathroom or shower the appliance must be fitted outside the safety zone. The control devices must be out of reach for people in the bathroom or shower.

The controls must be placed in zone 3. (Fig. 1)

Keep the given minimum distances. (Fig. 2-3)

| Model | Power supply | Height | '    | Width | Weight |  | Watt |  |
|-------|--------------|--------|------|-------|--------|--|------|--|
| S     | ELECTRIC     | 600    | 600  |       | 8.00   |  | 350  |  |
| М     | ELECTRIC     | 600    | 800  |       | 11.00  |  | 600  |  |
| L     | ELECTRIC     | 600    | 800  |       | 13.00  |  | 800  |  |
| XL    | ELECTRIC     | 600    | 1200 |       | 16.00  |  | 1000 |  |