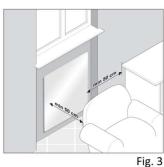

The controls must be placed in zone 3. (Fig. 1)

Keep the given minimum distances. (Fig. 2-3)

| Model | Power supply | Height | '    | Width | Weight |  | Watt |  |
|-------|--------------|--------|------|-------|--------|--|------|--|
| S     | ELECTRIC     | 600    | 600  |       | 8.00   |  | 350  |  |
| М     | ELECTRIC     | 600    | 800  |       | 11.00  |  | 600  |  |
| L     | ELECTRIC     | 600    | 800  |       | 13.00  |  | 800  |  |
| XL    | ELECTRIC     | 600    | 1200 |       | 16.00  |  | 1000 |  |