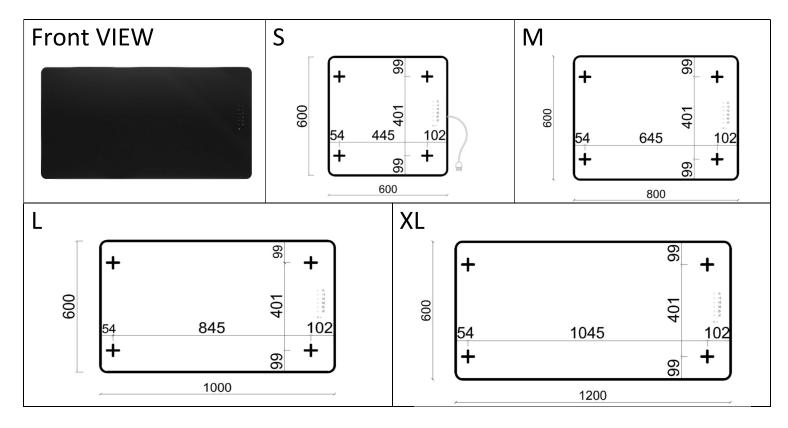

## EYEBEAM s.rl

Via A. Volta, 17 33082 Azzano Decimo / PN - ITALY

Tel.:+39 0434 63 28 80 www.eyebeam.it - e-mail:purchase@eyebeam.it C.F. / P.Iva 01731150932

+: fixing point center

in case of vertical positioning the control graphics must be kept on the right hand side, while for horizontal positioning the control graphics must be kept on the lower side.

| Material                    | 4mm tempered glass + 1mm etched foil + 4mm tempered glass                                |
|-----------------------------|------------------------------------------------------------------------------------------|
| El. power supply            | 230-240 V / 50Hz - 1,30 m long power supply cable                                        |
| No. of fixing points        | 4                                                                                        |
| Package                     | Cardboard box with inner polystyrene protections                                         |
| Standard included equipment | Remote control, wall-mounting remote control holder, wall-fixing brackets, user's manual |

The controls must be placed in zone 3. (Fig. 1)

Keep the given minimum distances. (Fig. 2-3)

| Model | Power supply | Height | '    | Width | Weight |  | Watt |  |
|-------|--------------|--------|------|-------|--------|--|------|--|
| S     | ELECTRIC     | 600    | 600  |       | 8.00   |  | 350  |  |
| М     | ELECTRIC     | 600    | 800  |       | 11.00  |  | 600  |  |
| L     | ELECTRIC     | 600    | 800  |       | 13.00  |  | 800  |  |
| XL    | ELECTRIC     | 600    | 1200 |       | 16.00  |  | 1000 |  |