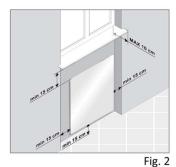

The controls must be placed in zone 3. (Fig. 1)

Keep the given minimum distances. (Fig. 2-3)

| Model | Power supply | Height | '    | Width | Weight |  | Watt |  |
|-------|--------------|--------|------|-------|--------|--|------|--|
| S     | ELECTRIC     | 600    | 600  |       | 8.00   |  | 350  |  |
| М     | ELECTRIC     | 600    | 800  |       | 11.00  |  | 600  |  |
| L     | ELECTRIC     | 600    | 800  |       | 13.00  |  | 800  |  |
| XL    | ELECTRIC     | 600    | 1200 |       | 16.00  |  | 1000 |  |