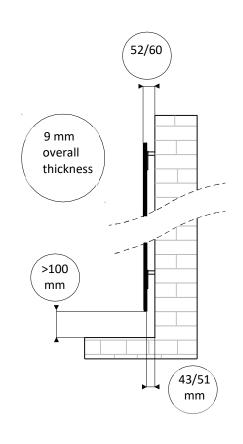

ioning the control graphics must be kept on the lower side.

| Material                    | 4mm tempered glass + 1mm etched foil + 4mm tempered glass                                |
|-----------------------------|------------------------------------------------------------------------------------------|
| El. power supply            | 230-240 V / 50Hz - 1,30 m long power supply cable                                        |
| No. of fixing points        | 4                                                                                        |
| Package                     | Cardboard box with inner polystyrene protections                                         |
| Standard included equipment | Remote control, wall-mounting remote control holder, wall-fixing brackets, user's manual |





This appliance is intended for domestic use for room heating. It shall not be put to any other use.

In the bathroom or shower the appliance must be fitted outside the safety zone. The control devices must be out of reach for people in the bathroom or shower.

The controls must be placed in zone 3. (Fig. 1)

Keep the given minimum distances. (Fig. 2-3)







| Model | Power supply | Height | '    | Width | Weight |  | Watt |  |
|-------|--------------|--------|------|-------|--------|--|------|--|
| S     | ELECTRIC     | 600    | 600  |       | 8.00   |  | 350  |  |
| М     | ELECTRIC     | 600    | 800  |       | 11.00  |  | 600  |  |
| L     | ELECTRIC     | 600    | 800  |       | 13.00  |  | 800  |  |
| XL    | ELECTRIC     | 600    | 1200 |       | 16.00  |  | 1000 |  |

The rad