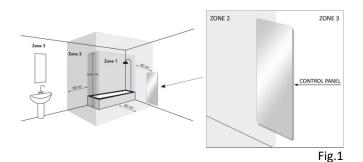

This appliance is intended for domestic use for room heating. It shall not be put to any other use.

In the bathroom or shower the appliance must be fitted outside the safety zone. The control devices must be out of reach for people in the bathroom or shower.

The controls must be placed in zone 3. (Fig. 1)

Keep the given minimum distances. (Fig. 2-3)

| ig. | 2 |  |
|-----|---|--|
| -   |   |  |

Fig. 3

| Model | Power supply | Height | Width | Weight | Watt |
|-------|--------------|--------|-------|--------|------|
| S     | ELECTRIC     | 1000   | 500   | 11.00  | 700  |
| М     | ELECTRIC     | 1220   | 600   | 15.60  | 1000 |
| L     | ELECTRIC     | 1520   | 600   | 19.20  | 1500 |