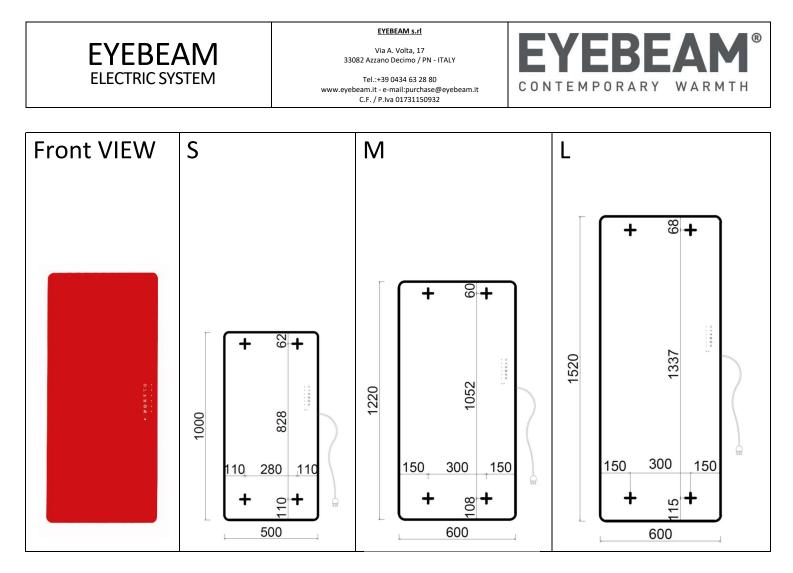

+ : fixing point center

in case of vertical positioning the control graphics must be kept on the right hand side, while for horizontal positioning the control graphics must be kept on the lower side.

| Material                       | 4mm tempered glass + 1mm etched foil +<br>4mm tempered glass                             |  |  |  |
|--------------------------------|------------------------------------------------------------------------------------------|--|--|--|
| El. power supply               | 230-240 V / 50Hz - 1,30 m long power<br>supply cable                                     |  |  |  |
| No. of fixing points           | 4                                                                                        |  |  |  |
| Package                        | Cardboard box with inner polystyrene protections                                         |  |  |  |
| Standard included<br>equipment | Remote control, wall-mounting remote control holder, wall-fixing brackets, user's manual |  |  |  |

The controls must be placed in zone 3. (Fig. 1)

Keep the given minimum distances. (Fig. 2-3)

| ig. | 2 |  |
|-----|---|--|
| -   |   |  |

Fig. 3

| Model | Power supply | Height | Width | Weight | Watt |
|-------|--------------|--------|-------|--------|------|
| S     | ELECTRIC     | 1000   | 500   | 11.00  | 700  |
| М     | ELECTRIC     | 1220   | 600   | 15.60  | 1000 |
| L     | ELECTRIC     | 1520   | 600   | 19.20  | 1500 |