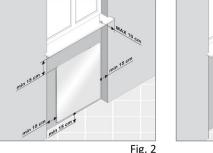

The controls must be placed in zone 3. (Fig. 1)

Keep the given minimum distances. (Fig. 2-3)

| ig. | 2 |  |
|-----|---|--|
| -   |   |  |

Fig. 3

| Model | Power supply | Height | Width | Weight | Watt |
|-------|--------------|--------|-------|--------|------|
| S     | ELECTRIC     | 1000   | 500   | 11.00  | 700  |
| М     | ELECTRIC     | 1220   | 600   | 15.60  | 1000 |
| L     | ELECTRIC     | 1520   | 600   | 19.20  | 1500 |