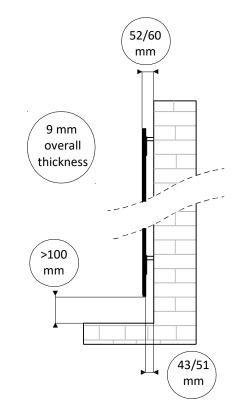

The controls must be placed in zone 3. (Fig. 1)

Keep the given minimum distances. (Fig. 2-3)

| ig. | 2 |  |
|-----|---|--|
| -   |   |  |

Fig. 3

| Model | Power supply | Height | Width | Weight | Watt |
|-------|--------------|--------|-------|--------|------|
| S     | ELECTRIC     | 1000   | 500   | 11.00  | 700  |
| М     | ELECTRIC     | 1220   | 600   | 15.60  | 1000 |
| L     | ELECTRIC     | 1520   | 600   | 19.20  | 1500 |