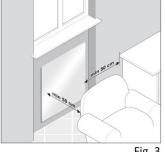

The controls must be placed in zone 3. (Fig. 1)

Keep the given minimum distances. (Fig. 2-3)

| ig. | 2 |  |
|-----|---|--|
| -   |   |  |

Fig. 3

| Model | Power supply | Height | Width | Weight | Watt |
|-------|--------------|--------|-------|--------|------|
| S     | ELECTRIC     | 1000   | 500   | 11.00  | 700  |
| М     | ELECTRIC     | 1220   | 600   | 15.60  | 1000 |
| L     | ELECTRIC     | 1520   | 600   | 19.20  | 1500 |